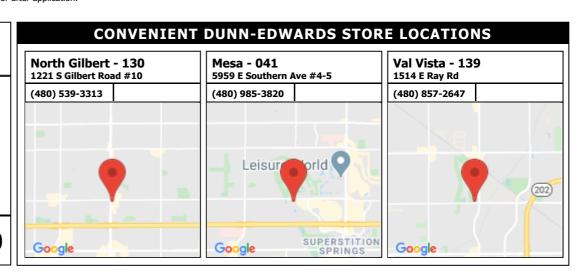

# Courtesy Discount\*

Provide this account number and save up to 37% off LIST PRICE on Dunn-Edwards manufactured paint products.

188544-000

**COLOR USE ADVISORY:** The color schemes presented are based on original color specifications approved by your community. Your community's color standards may have changed. Before undertaking your painting project, it is recommended that you seek approval of your color selections from the appropriate governing body for your community.