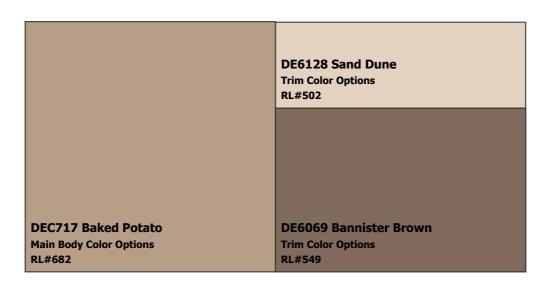

#### (888) DE PAINT® dunnedwards.com

**SUBDIVISION:** Dana Ranch - New Colors

LOCATION: Mesa, AZ, 85204

Scheme 10

DEC748 Oyster
Trim Color Options
RL#639

DEC719 Coral Clay
Main Body Color Options
RL#692

DE6068 Cobblestone Path
Trim Color Options
RL#549

NOTES TO HOMEOWNERS: Approved 4/17/12

**COLOR DISCLAIMER:** These color chips are produced as accurately as possible; however, actual paint colors may vary from these samples and from batch to batch. Paint colors are affected by many factors, including lighting, age, type of finish, type of surface, and adjacent colors. Some colors may require more than one coat for complete coverage. If final color appearance and color matches are critical, paint should be sampled on the actual surface before full application. Application of the paint constitutes acceptance of the color. Dunn-Edwards assumes no responsibility for color after application.