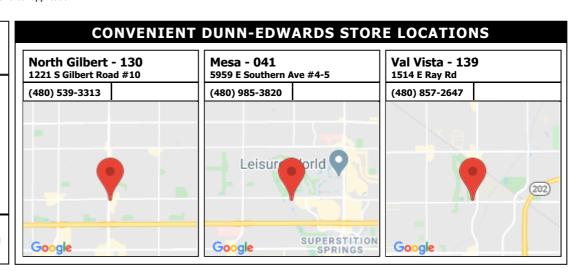

# Courtesy Discount\*

Provide this account number and save up to 37% off LIST PRICE on Dunn-Edwards manufactured paint products.

188544-000

**COLOR USE ADVISORY:** The color schemes presented are based on original color specifications approved by your community. Your community's color standards may have changed. Before undertaking your painting project, it is recommended that you seek approval of your color selections from the appropriate governing body for your community.