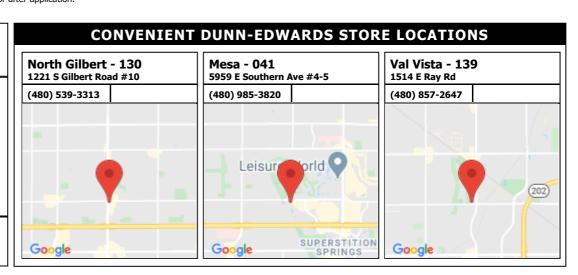

# Courtesy Discount\*

Provide this account number and save up to 37% off LIST PRICE on Dunn-Edwards manufactured paint products.

188544-000

**COLOR USE ADVISORY:** The color schemes presented are based on original color specifications approved by your community. Your community's color standards may have changed. Before undertaking your painting project, it is recommended that you seek approval of your color selections from the appropriate governing body for your community.