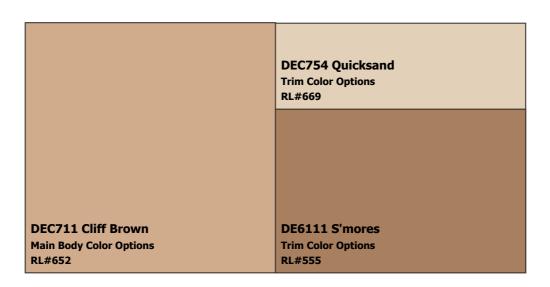

#### (888) DE PAINT® dunnedwards.com

**SUBDIVISION:** Dana Ranch - New Colors

LOCATION: Mesa, AZ, 85204

Scheme 11

DEC704 Moenkopi Tan
Main Body Color Options
RL#617

DE6122 Dry Creek
Trim Color Options
RL#501

DEC718 Mesa Tan
Trim Color Options
RL#687

NOTES TO HOMEOWNERS: Approved 4/17/12

**COLOR DISCLAIMER:** These color chips are produced as accurately as possible; however, actual paint colors may vary from these samples and from batch to batch. Paint colors are affected by many factors, including lighting, age, type of finish, type of surface, and adjacent colors. Some colors may require more than one coat for complete coverage. If final color appearance and color matches are critical, paint should be sampled on the actual surface before full application. Application of the paint constitutes acceptance of the color. Dunn-Edwards assumes no responsibility for color after application.