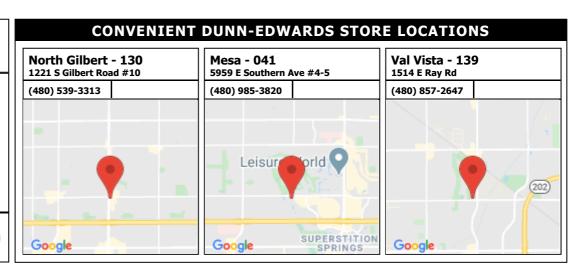

# Courtesy Discount\*

Provide this account number and save up to 37% off LIST PRICE on Dunn-Edwards manufactured paint products.

188544-000

**COLOR USE ADVISORY:** The color schemes presented are based on original color specifications approved by your community. Your community's color standards may have changed. Before undertaking your painting project, it is recommended that you seek approval of your color selections from the appropriate governing body for your community.