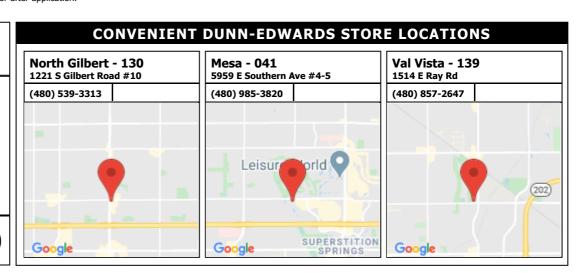

# Courtesy Discount\*

Provide this account number and save up to 37% off LIST PRICE on Dunn-Edwards manufactured paint products.

188544-000

**COLOR USE ADVISORY:** The color schemes presented are based on original color specifications approved by your community. Your community's color standards may have changed. Before undertaking your painting project, it is recommended that you seek approval of your color selections from the appropriate governing body for your community.